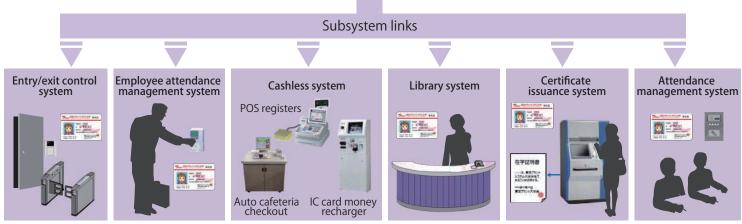

- Host system link: Automatically retrieves information required to issue IC cards from a host system
- · Automatic card data processing: Automatically generate information on the IC cards issued
- Card issuing machine link: Links a card issuing machine to the issuance information and issuance results
- Contractor issuance: Generates information on the cards issued by a contractor and registers card issuance results
- Subsystem links: Links to valid IC card services and applications in subsystems (IC cards can be used almost immediately after issuance.)