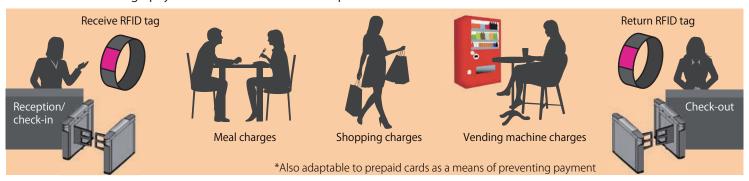

## **Billing Management (deferred payment) Solutions**

On-site cashless charge payment: Bills are settled when purchasers exit an area.