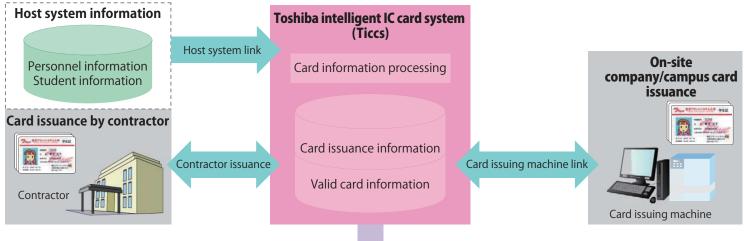

## IC Card (student/employee ID) Linking Solutions

Toshiba Plant Systems & Services offers total RFID support for the operation of electronic student/employee ID cards.

Functions such as transaction logs and auto links to valid card information eliminate the tasks for tedious card management.

- Host system link: Automatically retrieves information required to issue IC cards from a host system
- · Automatic card data processing: Automatically generate information on the IC cards issued
- Card issuing machine link: Links a card issuing machine to the issuance information and issuance results
- Contractor issuance: Generates information on the cards issued by a contractor and registers card issuance results
- Subsystem links: Links to valid IC card services and applications in subsystems (IC cards can be used almost immediately after issuance.)